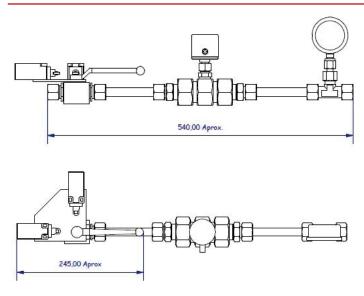

CONTROL VALVE WITH FLOW DETECTOR FOR 16 TUBE

AN/VC16

## Description

Equipment designed to be installed in those cases where it is required to have a cut point with position control, pressure indication and Alarm signaling in case of programmable minimum flow. It is composed of an input and an outlet with a nut and tube bike ring of 16, a manual locking valve, an open dev sheet stroke and a closed valve stroke end. It also has a flow detector (precise from a 24VDC power outlet) and a glycerin manometer with a range of 0 to 250 bar.



## **Dimensions**





## **Components**



- 1. Pressure gauge AN-M63B250 (1 ud)
- 2. Flow detector AN-DF (1 ud)
- 3. Final of the race AN-VC16L30 (2 ud)
- 4. Valve for 16 tube AN-VCS16 (1 ud)

## Consumption

Maximum current: 250 mA