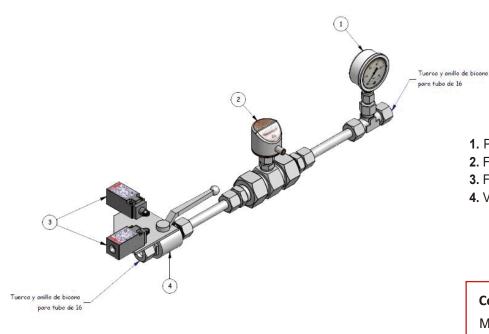

## **Components**

- 1. Pressure gauge AN-M63B250 (1 ud)
- 2. Flow detector AN-DF (1 ud)
- 3. Final of the race AN-VC16L30 (2 ud)
- 4. Valve for 16 tube AN-VCS16 (1 ud)