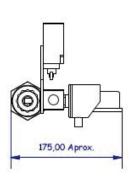

CONTROL VALVE WITH FLOW DETECTOR FOR 16 TUBE

AN/VC16

## Description

Equipment designed to be installed in those cases where it is required to have a cut point with position control, pressure indication and Alarm signaling in case of programmable minimum flow. It is composed of an input and an outlet with a nut and tube bike ring of 16, a manual locking valve, an open dev sheet stroke and a closed valve stroke end. It also has a flow detector (precise from a 24VDC power outlet) and a glycerin manometer with a range of 0 to 250 bar.



## **Dimensions**





## **Components**



- 1. Pressure gauge AN-M63B250 (1 ud)
- 2. Flow detector AN-DF (1 ud)
- 3. Final of the race AN-VC16L30 (2 ud)
- 4. Valve for 16 tube AN-VCS16 (1 ud)

## Consumption

Maximum current: 250 mA