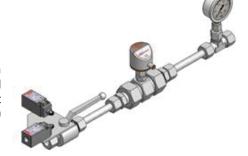

## Description

Equipment designed to be installed in those cases where it is required to have a cut point with position control, pressure indication and Alarm signaling in case of programmable minimum flow. It is composed of an input and an outlet with a nut and tube bike ring of 16, a manual locking valve, an open dev sheet stroke and a closed valve stroke end. It also has a flow detector (precise from a 24VDC power outlet) and a glycerin manometer with a range of 0 to 250 bar.